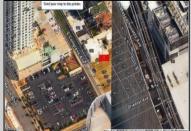

## **COMMENTS**

Available lot for sale now at 121 S Congress Ave. This fantastic real estate opportunity features a cleared and leveled lot with all utilities accessible, including gas, electric, cable, water, and sewer. Improvements include curbs, sidewalks, and newly paved streets. Zoned RM-3, it is ready for multi-family residential development. Conveniently located just steps from the Ocean Resort Casino, one block from the beach and boardwalk, and two blocks from the Showboat Water Park and HARD ROCK Casino! This lot is situated just off Oriental Avenue in the South Inlet area and is now part of the CRDA\'s new Tourism District, where a new boardwalk has been constructed, linking it to Gardner\'s Basin. Additionally, three more available lots are for sale together in a package: 501 Oriental, 118 S Massachusetts, and 125 S Congress. The land package is priced at \$269,777.