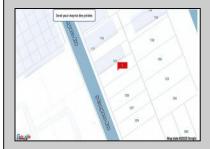

## **COMMENTS**

Available lot for sale now at 121 S Congress Ave. This fantastic real estate opportunity features a cleared and leveled lot with all utilities accessible, including gas, electric, cable, water, and sewer. Improvements include curbs, sidewalks, and newly paved streets. Zoned RM-3, it is ready for multi-family residential development. Conveniently located just steps from the Ocean Resort Casino, one block from the beach and boardwalk, and two blocks from the Showboat Water Park and HARD ROCK Casino! This lot is situated just off Oriental Avenue in the South Inlet area and is now part of the CRDA\'s new Tourism District, where a new boardwalk has been constructed, linking it to Gardner\'s Basin. Additionally, three more available lots are for sale together in a package: 501 Oriental, 118 S Massachusetts, and 125 S Congress. The land package is priced at \$269,777.