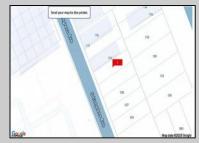

Berger Realty, Inc. 3160 Asbury Avenue Ocean City, NJ 08226 1-877-237-4371 / 609-399-0076 info@bergerrealty.com

**121 Congress Ave** Atlantic City, NJ 08401

Asking \$27,900.00

## **COMMENTS**

Available lot for sale now at 121 S Congress Ave. This fantastic real estate opportunity features a cleared and leveled lot with all utilities accessible, including gas, electric, cable, water, and sewer. Improvements include curbs, sidewalks, and newly paved streets. Zoned RM-3, it is ready for multi-family residential development. Conveniently located just steps from the Ocean Resort Casino, one block from the beach and boardwalk, and two blocks from the Showboat Water Park and HARD ROCK Casino! This lot is situated just off Oriental Avenue in the South Inlet area and is now part of the CRDA\'s new Tourism District, where a new boardwalk has been constructed, linking it to Gardner\'s Basin. Additionally, three more available lots are for sale together in a package: 501 Oriental, 118 S Massachusetts, and 125 S Congress. The land package is priced at \$269,777.