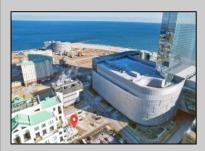

## **COMMENTS**

Available lot for sale now at 121 S Congress Ave. This fantastic real estate opportunity features a cleared and leveled lot with all utilities accessible, including gas, electric, cable, water, and sewer. Improvements include curbs, sidewalks, and newly paved streets. Zoned RM-3, it is ready for multi-family residential development. Conveniently located just steps from the Ocean Resort Casino, one block from the beach and boardwalk, and two blocks from the Showboat Water Park and HARD ROCK Casino! This lot is situated just off Oriental Avenue in the South Inlet area and is now part of the CRDA\'s new Tourism District, where a new boardwalk has been constructed, linking it to Gardner\'s Basin. Additionally, three more available lots are for sale together in a package: 501 Oriental, 118 S Massachusetts, and 125 S Congress. The land package is priced at \$269,777.