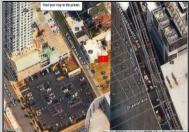

## **COMMENTS**

Available lot for sale now at 121 S Congress Ave. This fantastic real estate opportunity features a cleared and leveled lot with all utilities accessible, including gas, electric, cable, water, and sewer. Improvements include curbs, sidewalks, and newly paved streets. Zoned RM-3, it is ready for multi-family residential development. Conveniently located just steps from the Ocean Resort Casino, one block from the beach and boardwalk, and two blocks from the Showboat Water Park and HARD ROCK Casino! This lot is situated just off Oriental Avenue in the South Inlet area and is now part of the CRDA\'s new Tourism District, where a new boardwalk has been constructed, linking it to Gardner\'s Basin. Additionally, three more available lots are for sale together in a package: 501 Oriental, 118 S Massachusetts, and 125 S Congress. The land package is priced at \$269,777.