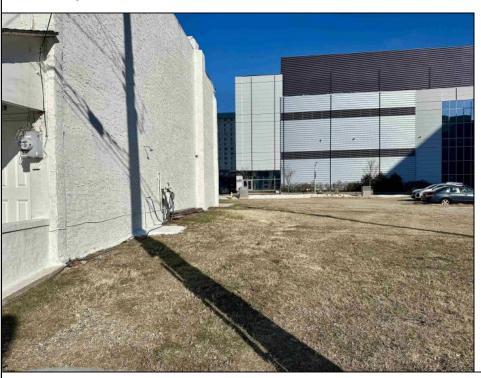

## **COMMENTS**

Available lot for sale now at 121 S Congress Ave. This fantastic real estate opportunity features a cleared and leveled lot with all utilities accessible, including gas, electric, cable, water, and sewer. Improvements include curbs, sidewalks, and newly paved streets. Zoned RM-3, it is ready for multi-family residential development. Conveniently located just steps from the Ocean Resort Casino, one block from the beach and boardwalk, and two blocks from the Showboat Water Park and HARD ROCK Casino! This lot is situated just off Oriental Avenue in the South Inlet area and is now part of the CRDA\'s new Tourism District, where a new boardwalk has been constructed, linking it to Gardner\'s Basin. Additionally, three more available lots are for sale together in a package: 501 Oriental, 118 S Massachusetts, and 125 S Congress. The land package is priced at \$269,777.