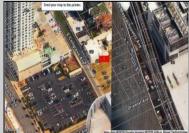

## **COMMENTS**

Available lot for sale now at 121 S Congress Ave. This fantastic real estate opportunity features a cleared and leveled lot with all utilities accessible, including gas, electric, cable, water, and sewer. Improvements include curbs, sidewalks, and newly paved streets. Zoned RM-3, it is ready for multi-family residential development. Conveniently located just steps from the Ocean Resort Casino, one block from the beach and boardwalk, and two blocks from the Showboat Water Park and HARD ROCK Casino! This lot is situated just off Oriental Avenue in the South Inlet area and is now part of the CRDA\'s new Tourism District, where a new boardwalk has been constructed, linking it to Gardner\'s Basin. Additionally, three more available lots are for sale together in a package: 501 Oriental, 118 S Massachusetts, and 125 S Congress. The land package is priced at \$269,777.