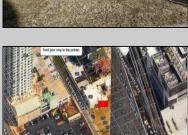

## **COMMENTS**

Available lot for sale now at 121 S Congress Ave. This fantastic real estate opportunity features a cleared and leveled lot with all utilities accessible, including gas, electric, cable, water, and sewer. Improvements include curbs, sidewalks, and newly paved streets. Zoned RM-3, it is ready for multi-family residential development. Conveniently located just steps from the Ocean Resort Casino, one block from the beach and boardwalk, and two blocks from the Showboat Water Park and HARD ROCK Casino! This lot is situated just off Oriental Avenue in the South Inlet area and is now part of the CRDA\'s new Tourism District, where a new boardwalk has been constructed, linking it to Gardner\'s Basin. Additionally, three more available lots are for sale together in a package: 501 Oriental, 118 S Massachusetts, and 125 S Congress. The land package is priced at \$269,777.