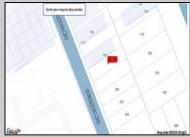

## **COMMENTS**

Available lot for sale now at 121 S Congress Ave. This fantastic real estate opportunity features a cleared and leveled lot with all utilities accessible, including gas, electric, cable, water, and sewer. Improvements include curbs, sidewalks, and newly paved streets. Zoned RM-3, it is ready for multi-family residential development. Conveniently located just steps from the Ocean Resort Casino, one block from the beach and boardwalk, and two blocks from the Showboat Water Park and HARD ROCK Casino! This lot is situated just off Oriental Avenue in the South Inlet area and is now part of the CRDA\'s new Tourism District, where a new boardwalk has been constructed, linking it to Gardner\'s Basin. Additionally, three more available lots are for sale together in a package: 501 Oriental, 118 S Massachusetts, and 125 S Congress. The land package is priced at \$269,777.