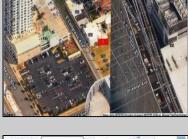

## **COMMENTS**

Available lot for sale now at 121 S Congress Ave. This fantastic real estate opportunity features a cleared and leveled lot with all utilities accessible, including gas, electric, cable, water, and sewer. Improvements include curbs, sidewalks, and newly paved streets. Zoned RM-3, it is ready for multi-family residential development. Conveniently located just steps from the Ocean Resort Casino, one block from the beach and boardwalk, and two blocks from the Showboat Water Park and HARD ROCK Casino! This lot is situated just off Oriental Avenue in the South Inlet area and is now part of the CRDA\'s new Tourism District, where a new boardwalk has been constructed, linking it to Gardner\'s Basin. Additionally, three more available lots are for sale together in a package: 501 Oriental, 118 S Massachusetts, and 125 S Congress. The land package is priced at \$269,777.