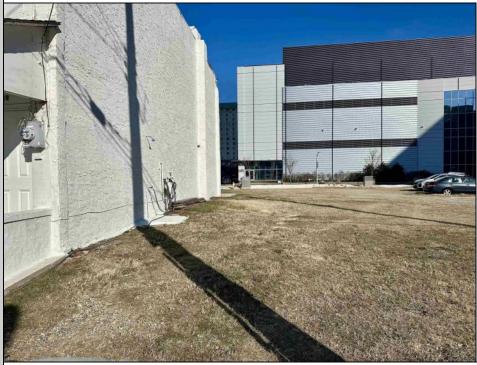

## COMMENTS

Available lot for sale now at 121 S Congress Ave. This fantastic real estate opportunity features a cleared and leveled lot with all utilities accessible, including gas, electric, cable, water, and sewer. Improvements include curbs, sidewalks, and newly paved streets. Zoned RM-3, it is ready for multi-family residential development. Conveniently located just steps from the Ocean Resort Casino, one block from the beach and boardwalk, and two blocks from the Showboat Water Park and HARD ROCK Casino! This lot is situated just off Oriental Avenue in the South Inlet area and is now part of the CRDA\'s new Tourism District, where a new boardwalk has been constructed, linking it to Gardner\'s Basin. Additionally, three more available lots are for sale together in a package: 501 Oriental, 118 S Massachusetts, and 125 S Congress. The land package is priced at \$269,777.