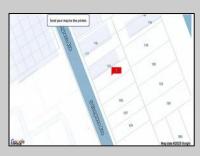

## COMMENTS

Available lot for sale now at 121 S Congress Ave. This fantastic real estate opportunity features a cleared and leveled lot with all utilities accessible, including gas, electric, cable, water, and sewer. Improvements include curbs, sidewalks, and newly paved streets. Zoned RM-3, it is ready for multi-family residential development. Conveniently located just steps from the Ocean Resort Casino, one block from the beach and boardwalk, and two blocks from the Showboat Water Park and HARD ROCK Casino! This lot is situated just off Oriental Avenue in the South Inlet area and is now part of the CRDA\'s new Tourism District, where a new boardwalk has been constructed, linking it to Gardner\'s Basin. Additionally, three more available lots are for sale together in a package: 501 Oriental, 118 S Massachusetts, and 125 S Congress. The land package is priced at \$269,777.