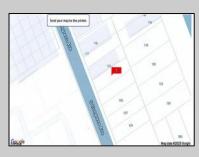

## COMMENTS

Available lot for sale now at 121 S Congress Ave. This fantastic real estate opportunity features a cleared and leveled lot with all utilities accessible, including gas, electric, cable, water, and sewer. Improvements include curbs, sidewalks, and newly paved streets. Zoned RM-3, it is ready for multi-family residential development. Conveniently located just steps from the Ocean Resort Casino, one block from the beach and boardwalk, and two blocks from the Showboat Water Park and HARD ROCK Casino! This lot is situated just off Oriental Avenue in the South Inlet area and is now part of the CRDA\'s new Tourism District, where a new boardwalk has been constructed, linking it to Gardner\'s Basin. Additionally, three more available lots are for sale together in a package: 501 Oriental, 118 S Massachusetts, and 125 S Congress. The land package is priced at \$269,777.