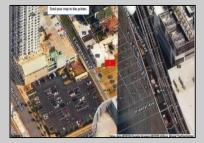

## COMMENTS

Available lot for sale now at 121 S Congress Ave. This fantastic real estate opportunity features a cleared and leveled lot with all utilities accessible, including gas, electric, cable, water, and sewer. Improvements include curbs, sidewalks, and newly paved streets. Zoned RM-3, it is ready for multi-family residential development. Conveniently located just steps from the Ocean Resort Casino, one block from the beach and boardwalk, and two blocks from the Showboat Water Park and HARD ROCK Casino! This lot is situated just off Oriental Avenue in the South Inlet area and is now part of the CRDA\'s new Tourism District, where a new boardwalk has been constructed, linking it to Gardner\'s Basin. Additionally, three more available lots are for sale together in a package: 501 Oriental, 118 S Massachusetts, and 125 S Congress. The land package is priced at \$269,777.