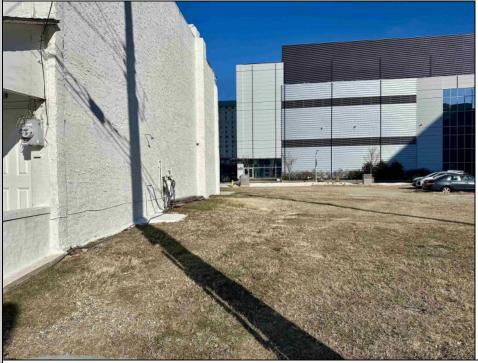

## COMMENTS

Available lot for sale now at 121 S Congress Ave. This fantastic real estate opportunity features a cleared and leveled lot with all utilities accessible, including gas, electric, cable, water, and sewer. Improvements include curbs, sidewalks, and newly paved streets. Zoned RM-3, it is ready for multi-family residential development. Conveniently located just steps from the Ocean Resort Casino, one block from the beach and boardwalk, and two blocks from the Showboat Water Park and HARD ROCK Casino! This lot is situated just off Oriental Avenue in the South Inlet area and is now part of the CRDA\'s new Tourism District, where a new boardwalk has been constructed, linking it to Gardner\'s Basin. Additionally, three more available lots are for sale together in a package: 501 Oriental, 118 S Massachusetts, and 125 S Congress. The land package is priced at \$269,777.