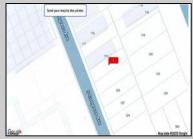

## **COMMENTS**

Available lot for sale now at 121 S Congress Ave. This fantastic real estate opportunity features a cleared and leveled lot with all utilities accessible, including gas, electric, cable, water, and sewer. Improvements include curbs, sidewalks, and newly paved streets. Zoned RM-3, it is ready for multi-family residential development. Conveniently located just steps from the Ocean Resort Casino, one block from the beach and boardwalk, and two blocks from the Showboat Water Park and HARD ROCK Casino! This lot is situated just off Oriental Avenue in the South Inlet area and is now part of the CRDA\'s new Tourism District, where a new boardwalk has been constructed, linking it to Gardner\'s Basin. Additionally, three more available lots are for sale together in a package: 501 Oriental, 118 S Massachusetts, and 125 S Congress. The land package is priced at \$269,777.