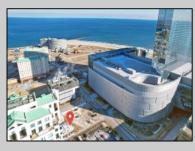

## COMMENTS

Available lot for sale now at 121 S Congress Ave. This fantastic real estate opportunity features a cleared and leveled lot with all utilities accessible, including gas, electric, cable, water, and sewer. Improvements include curbs, sidewalks, and newly paved streets. Zoned RM-3, it is ready for multi-family residential development. Conveniently located just steps from the Ocean Resort Casino, one block from the beach and boardwalk, and two blocks from the Showboat Water Park and HARD ROCK Casino! This lot is situated just off Oriental Avenue in the South Inlet area and is now part of the CRDA\'s new Tourism District, where a new boardwalk has been constructed, linking it to Gardner\'s Basin. Additionally, three more available lots are for sale together in a package: 501 Oriental, 118 S Massachusetts, and 125 S Congress. The land package is priced at \$269,777.