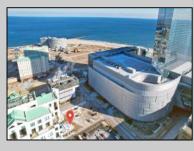

## COMMENTS

Available lot for sale now at 121 S Congress Ave. This fantastic real estate opportunity features a cleared and leveled lot with all utilities accessible, including gas, electric, cable, water, and sewer. Improvements include curbs, sidewalks, and newly paved streets. Zoned RM-3, it is ready for multi-family residential development. Conveniently located just steps from the Ocean Resort Casino, one block from the beach and boardwalk, and two blocks from the Showboat Water Park and HARD ROCK Casino! This lot is situated just off Oriental Avenue in the South Inlet area and is now part of the CRDA\'s new Tourism District, where a new boardwalk has been constructed, linking it to Gardner\'s Basin. Additionally, three more available lots are for sale together in a package: 501 Oriental, 118 S Massachusetts, and 125 S Congress. The land package is priced at \$269,777.