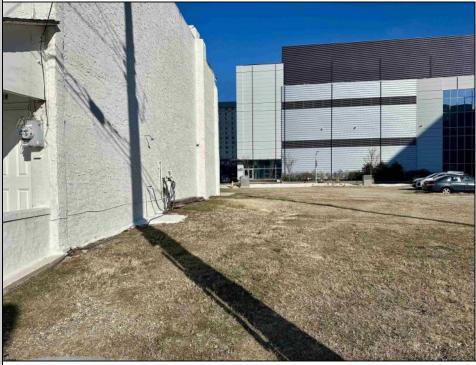

## COMMENTS

Available lot for sale now at 121 S Congress Ave. This fantastic real estate opportunity features a cleared and leveled lot with all utilities accessible, including gas, electric, cable, water, and sewer. Improvements include curbs, sidewalks, and newly paved streets. Zoned RM-3, it is ready for multi-family residential development. Conveniently located just steps from the Ocean Resort Casino, one block from the beach and boardwalk, and two blocks from the Showboat Water Park and HARD ROCK Casino! This lot is situated just off Oriental Avenue in the South Inlet area and is now part of the CRDA\'s new Tourism District, where a new boardwalk has been constructed, linking it to Gardner\'s Basin. Additionally, three more available lots are for sale together in a package: 501 Oriental, 118 S Massachusetts, and 125 S Congress. The land package is priced at \$269,777.