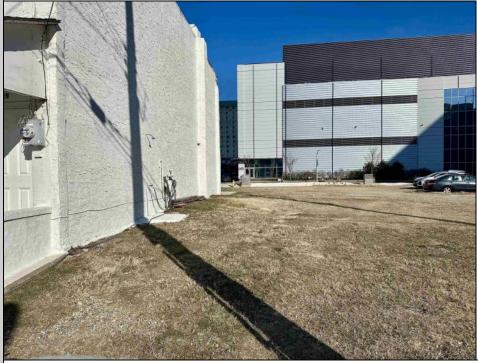

## COMMENTS

Available lot for sale now at 121 S Congress Ave. This fantastic real estate opportunity features a cleared and leveled lot with all utilities accessible, including gas, electric, cable, water, and sewer. Improvements include curbs, sidewalks, and newly paved streets. Zoned RM-3, it is ready for multi-family residential development. Conveniently located just steps from the Ocean Resort Casino, one block from the beach and boardwalk, and two blocks from the Showboat Water Park and HARD ROCK Casino! This lot is situated just off Oriental Avenue in the South Inlet area and is now part of the CRDA\'s new Tourism District, where a new boardwalk has been constructed, linking it to Gardner\'s Basin. Additionally, three more available lots are for sale together in a package: 501 Oriental, 118 S Massachusetts, and 125 S Congress. The land package is priced at \$269,777.