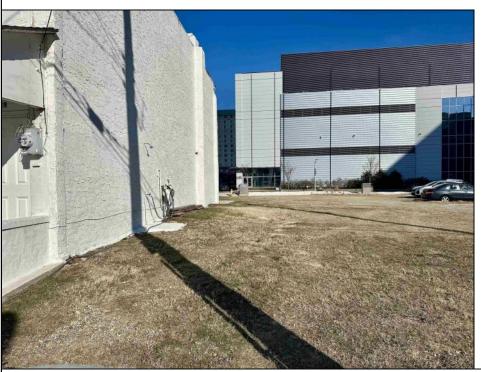

## **COMMENTS**

Available lot for sale now at 121 S Congress Ave. This fantastic real estate opportunity features a cleared and leveled lot with all utilities accessible, including gas, electric, cable, water, and sewer. Improvements include curbs, sidewalks, and newly paved streets. Zoned RM-3, it is ready for multi-family residential development. Conveniently located just steps from the Ocean Resort Casino, one block from the beach and boardwalk, and two blocks from the Showboat Water Park and HARD ROCK Casino! This lot is situated just off Oriental Avenue in the South Inlet area and is now part of the CRDA\'s new Tourism District, where a new boardwalk has been constructed, linking it to Gardner\'s Basin. Additionally, three more available lots are for sale together in a package: 501 Oriental, 118 S Massachusetts, and 125 S Congress. The land package is priced at \$269,777.