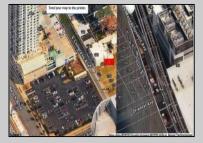

## COMMENTS

Available lot for sale now at 121 S Congress Ave. This fantastic real estate opportunity features a cleared and leveled lot with all utilities accessible, including gas, electric, cable, water, and sewer. Improvements include curbs, sidewalks, and newly paved streets. Zoned RM-3, it is ready for multi-family residential development. Conveniently located just steps from the Ocean Resort Casino, one block from the beach and boardwalk, and two blocks from the Showboat Water Park and HARD ROCK Casino! This lot is situated just off Oriental Avenue in the South Inlet area and is now part of the CRDA\'s new Tourism District, where a new boardwalk has been constructed, linking it to Gardner\'s Basin. Additionally, three more available lots are for sale together in a package: 501 Oriental, 118 S Massachusetts, and 125 S Congress. The land package is priced at \$269,777.