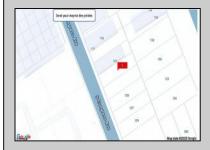

## **COMMENTS**

Available lot for sale now at 121 S Congress Ave. This fantastic real estate opportunity features a cleared and leveled lot with all utilities accessible, including gas, electric, cable, water, and sewer. Improvements include curbs, sidewalks, and newly paved streets. Zoned RM-3, it is ready for multi-family residential development. Conveniently located just steps from the Ocean Resort Casino, one block from the beach and boardwalk, and two blocks from the Showboat Water Park and HARD ROCK Casino! This lot is situated just off Oriental Avenue in the South Inlet area and is now part of the CRDA\'s new Tourism District, where a new boardwalk has been constructed, linking it to Gardner\'s Basin. Additionally, three more available lots are for sale together in a package: 501 Oriental, 118 S Massachusetts, and 125 S Congress. The land package is priced at \$269,777.