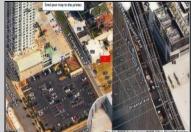

## **COMMENTS**

Available lot for sale now at 121 S Congress Ave. This fantastic real estate opportunity features a cleared and leveled lot with all utilities accessible, including gas, electric, cable, water, and sewer. Improvements include curbs, sidewalks, and newly paved streets. Zoned RM-3, it is ready for multi-family residential development. Conveniently located just steps from the Ocean Resort Casino, one block from the beach and boardwalk, and two blocks from the Showboat Water Park and HARD ROCK Casino! This lot is situated just off Oriental Avenue in the South Inlet area and is now part of the CRDA\'s new Tourism District, where a new boardwalk has been constructed, linking it to Gardner\'s Basin. Additionally, three more available lots are for sale together in a package: 501 Oriental, 118 S Massachusetts, and 125 S Congress. The land package is priced at \$269,777.