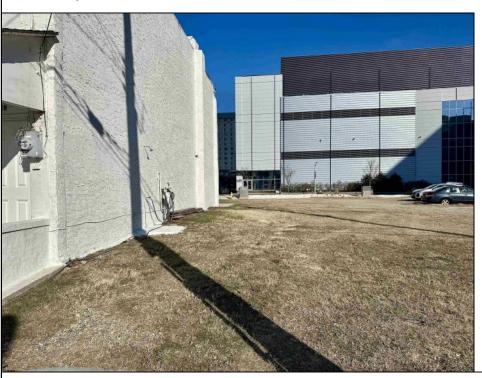

## **COMMENTS**

Available lot for sale now at 121 S Congress Ave. This fantastic real estate opportunity features a cleared and leveled lot with all utilities accessible, including gas, electric, cable, water, and sewer. Improvements include curbs, sidewalks, and newly paved streets. Zoned RM-3, it is ready for multi-family residential development. Conveniently located just steps from the Ocean Resort Casino, one block from the beach and boardwalk, and two blocks from the Showboat Water Park and HARD ROCK Casino! This lot is situated just off Oriental Avenue in the South Inlet area and is now part of the CRDA\'s new Tourism District, where a new boardwalk has been constructed, linking it to Gardner\'s Basin. Additionally, three more available lots are for sale together in a package: 501 Oriental, 118 S Massachusetts, and 125 S Congress. The land package is priced at \$269,777.