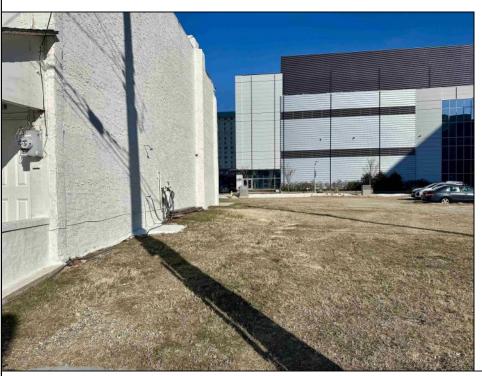

## **COMMENTS**

Available lot for sale now at 121 S Congress Ave. This fantastic real estate opportunity features a cleared and leveled lot with all utilities accessible, including gas, electric, cable, water, and sewer. Improvements include curbs, sidewalks, and newly paved streets. Zoned RM-3, it is ready for multi-family residential development. Conveniently located just steps from the Ocean Resort Casino, one block from the beach and boardwalk, and two blocks from the Showboat Water Park and HARD ROCK Casino! This lot is situated just off Oriental Avenue in the South Inlet area and is now part of the CRDA\'s new Tourism District, where a new boardwalk has been constructed, linking it to Gardner\'s Basin. Additionally, three more available lots are for sale together in a package: 501 Oriental, 118 S Massachusetts, and 125 S Congress. The land package is priced at \$269,777.