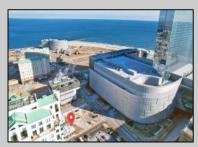

## **COMMENTS**

Available lot for sale now at 121 S Congress Ave. This fantastic real estate opportunity features a cleared and leveled lot with all utilities accessible, including gas, electric, cable, water, and sewer. Improvements include curbs, sidewalks, and newly paved streets. Zoned RM-3, it is ready for multi-family residential development. Conveniently located just steps from the Ocean Resort Casino, one block from the beach and boardwalk, and two blocks from the Showboat Water Park and HARD ROCK Casino! This lot is situated just off Oriental Avenue in the South Inlet area and is now part of the CRDA\'s new Tourism District, where a new boardwalk has been constructed, linking it to Gardner\'s Basin. Additionally, three more available lots are for sale together in a package: 501 Oriental, 118 S Massachusetts, and 125 S Congress. The land package is priced at \$269,777.