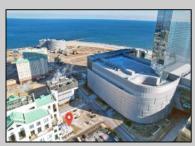

## **COMMENTS**

Available lot for sale now at 121 S Congress Ave. This fantastic real estate opportunity features a cleared and leveled lot with all utilities accessible, including gas, electric, cable, water, and sewer. Improvements include curbs, sidewalks, and newly paved streets. Zoned RM-3, it is ready for multi-family residential development. Conveniently located just steps from the Ocean Resort Casino, one block from the beach and boardwalk, and two blocks from the Showboat Water Park and HARD ROCK Casino! This lot is situated just off Oriental Avenue in the South Inlet area and is now part of the CRDA\'s new Tourism District, where a new boardwalk has been constructed, linking it to Gardner\'s Basin. Additionally, three more available lots are for sale together in a package: 501 Oriental, 118 S Massachusetts, and 125 S Congress. The land package is priced at \$269,777.