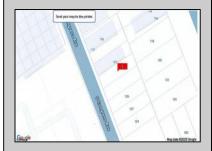

## **COMMENTS**

Available lot for sale now at 121 S Congress Ave. This fantastic real estate opportunity features a cleared and leveled lot with all utilities accessible, including gas, electric, cable, water, and sewer. Improvements include curbs, sidewalks, and newly paved streets. Zoned RM-3, it is ready for multi-family residential development. Conveniently located just steps from the Ocean Resort Casino, one block from the beach and boardwalk, and two blocks from the Showboat Water Park and HARD ROCK Casino! This lot is situated just off Oriental Avenue in the South Inlet area and is now part of the CRDA\'s new Tourism District, where a new boardwalk has been constructed, linking it to Gardner\'s Basin. Additionally, three more available lots are for sale together in a package: 501 Oriental, 118 S Massachusetts, and 125 S Congress. The land package is priced at \$269,777.