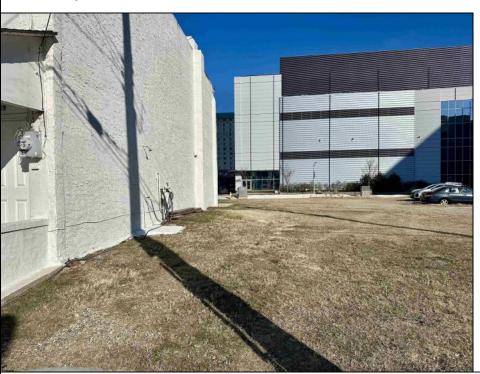

## **COMMENTS**

Available lot for sale now at 121 S Congress Ave. This fantastic real estate opportunity features a cleared and leveled lot with all utilities accessible, including gas, electric, cable, water, and sewer. Improvements include curbs, sidewalks, and newly paved streets. Zoned RM-3, it is ready for multi-family residential development. Conveniently located just steps from the Ocean Resort Casino, one block from the beach and boardwalk, and two blocks from the Showboat Water Park and HARD ROCK Casino! This lot is situated just off Oriental Avenue in the South Inlet area and is now part of the CRDA\'s new Tourism District, where a new boardwalk has been constructed, linking it to Gardner\'s Basin. Additionally, three more available lots are for sale together in a package: 501 Oriental, 118 S Massachusetts, and 125 S Congress. The land package is priced at \$269,777.