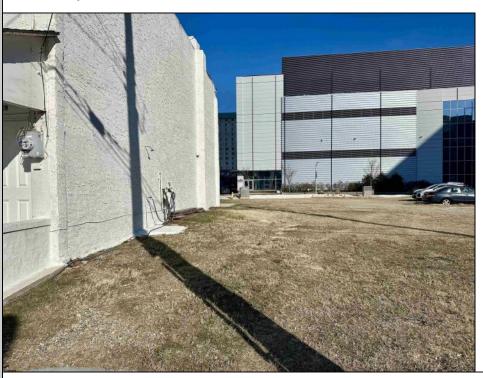

## **COMMENTS**

Available lot for sale now at 121 S Congress Ave. This fantastic real estate opportunity features a cleared and leveled lot with all utilities accessible, including gas, electric, cable, water, and sewer. Improvements include curbs, sidewalks, and newly paved streets. Zoned RM-3, it is ready for multi-family residential development. Conveniently located just steps from the Ocean Resort Casino, one block from the beach and boardwalk, and two blocks from the Showboat Water Park and HARD ROCK Casino! This lot is situated just off Oriental Avenue in the South Inlet area and is now part of the CRDA\'s new Tourism District, where a new boardwalk has been constructed, linking it to Gardner\'s Basin. Additionally, three more available lots are for sale together in a package: 501 Oriental, 118 S Massachusetts, and 125 S Congress. The land package is priced at \$269,777.