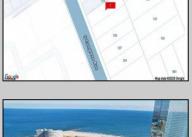

## **COMMENTS**

Available lot for sale now at 121 S Congress Ave. This fantastic real estate opportunity features a cleared and leveled lot with all utilities accessible, including gas, electric, cable, water, and sewer. Improvements include curbs, sidewalks, and newly paved streets. Zoned RM-3, it is ready for multi-family residential development. Conveniently located just steps from the Ocean Resort Casino, one block from the beach and boardwalk, and two blocks from the Showboat Water Park and HARD ROCK Casino! This lot is situated just off Oriental Avenue in the South Inlet area and is now part of the CRDA\'s new Tourism District, where a new boardwalk has been constructed, linking it to Gardner\'s Basin. Additionally, three more available lots are for sale together in a package: 501 Oriental, 118 S Massachusetts, and 125 S Congress. The land package is priced at \$269,777.