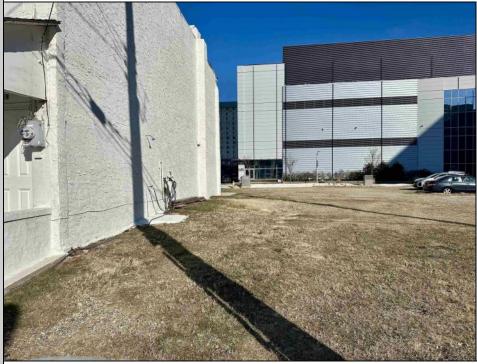

## COMMENTS

Available lot for sale now at 121 S Congress Ave. This fantastic real estate opportunity features a cleared and leveled lot with all utilities accessible, including gas, electric, cable, water, and sewer. Improvements include curbs, sidewalks, and newly paved streets. Zoned RM-3, it is ready for multi-family residential development. Conveniently located just steps from the Ocean Resort Casino, one block from the beach and boardwalk, and two blocks from the Showboat Water Park and HARD ROCK Casino! This lot is situated just off Oriental Avenue in the South Inlet area and is now part of the CRDA\'s new Tourism District, where a new boardwalk has been constructed, linking it to Gardner\'s Basin. Additionally, three more available lots are for sale together in a package: 501 Oriental, 118 S Massachusetts, and 125 S Congress. The land package is priced at \$269,777.