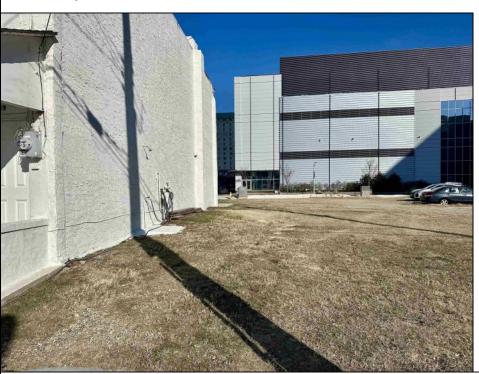

## **COMMENTS**

Available lot for sale now at 121 S Congress Ave. This fantastic real estate opportunity features a cleared and leveled lot with all utilities accessible, including gas, electric, cable, water, and sewer. Improvements include curbs, sidewalks, and newly paved streets. Zoned RM-3, it is ready for multi-family residential development. Conveniently located just steps from the Ocean Resort Casino, one block from the beach and boardwalk, and two blocks from the Showboat Water Park and HARD ROCK Casino! This lot is situated just off Oriental Avenue in the South Inlet area and is now part of the CRDA\'s new Tourism District, where a new boardwalk has been constructed, linking it to Gardner\'s Basin. Additionally, three more available lots are for sale together in a package: 501 Oriental, 118 S Massachusetts, and 125 S Congress. The land package is priced at \$269,777.