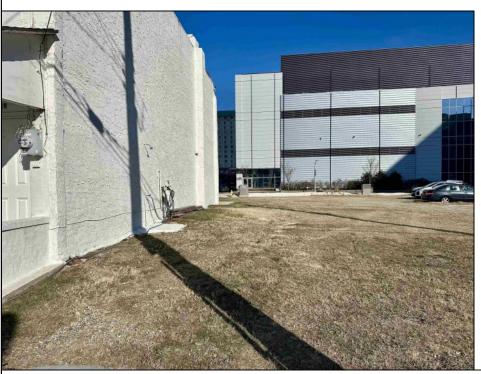

## **COMMENTS**

Available lot for sale now at 121 S Congress Ave. This fantastic real estate opportunity features a cleared and leveled lot with all utilities accessible, including gas, electric, cable, water, and sewer. Improvements include curbs, sidewalks, and newly paved streets. Zoned RM-3, it is ready for multi-family residential development. Conveniently located just steps from the Ocean Resort Casino, one block from the beach and boardwalk, and two blocks from the Showboat Water Park and HARD ROCK Casino! This lot is situated just off Oriental Avenue in the South Inlet area and is now part of the CRDA\'s new Tourism District, where a new boardwalk has been constructed, linking it to Gardner\'s Basin. Additionally, three more available lots are for sale together in a package: 501 Oriental, 118 S Massachusetts, and 125 S Congress. The land package is priced at \$269,777.