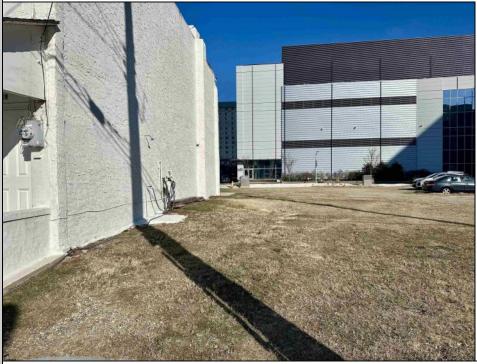

## COMMENTS

Available lot for sale now at 121 S Congress Ave. This fantastic real estate opportunity features a cleared and leveled lot with all utilities accessible, including gas, electric, cable, water, and sewer. Improvements include curbs, sidewalks, and newly paved streets. Zoned RM-3, it is ready for multi-family residential development. Conveniently located just steps from the Ocean Resort Casino, one block from the beach and boardwalk, and two blocks from the Showboat Water Park and HARD ROCK Casino! This lot is situated just off Oriental Avenue in the South Inlet area and is now part of the CRDA\'s new Tourism District, where a new boardwalk has been constructed, linking it to Gardner\'s Basin. Additionally, three more available lots are for sale together in a package: 501 Oriental, 118 S Massachusetts, and 125 S Congress. The land package is priced at \$269,777.