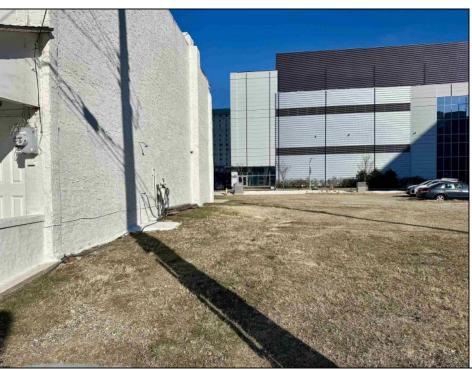

## **COMMENTS**

Available lot for sale now at 121 S Congress Ave. This fantastic real estate opportunity features a cleared and leveled lot with all utilities accessible, including gas, electric, cable, water, and sewer. Improvements include curbs, sidewalks, and newly paved streets. Zoned RM-3, it is ready for multi-family residential development. Conveniently located just steps from the Ocean Resort Casino, one block from the beach and boardwalk, and two blocks from the Showboat Water Park and HARD ROCK Casino! This lot is situated just off Oriental Avenue in the South Inlet area and is now part of the CRDA\'s new Tourism District, where a new boardwalk has been constructed, linking it to Gardner\'s Basin. Additionally, three more available lots are for sale together in a package: 501 Oriental, 118 S Massachusetts, and 125 S Congress. The land package is priced at \$269,777.