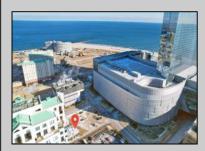

## **COMMENTS**

Available lot for sale now at 121 S Congress Ave. This fantastic real estate opportunity features a cleared and leveled lot with all utilities accessible, including gas, electric, cable, water, and sewer. Improvements include curbs, sidewalks, and newly paved streets. Zoned RM-3, it is ready for multi-family residential development. Conveniently located just steps from the Ocean Resort Casino, one block from the beach and boardwalk, and two blocks from the Showboat Water Park and HARD ROCK Casino! This lot is situated just off Oriental Avenue in the South Inlet area and is now part of the CRDA\'s new Tourism District, where a new boardwalk has been constructed, linking it to Gardner\'s Basin. Additionally, three more available lots are for sale together in a package: 501 Oriental, 118 S Massachusetts, and 125 S Congress. The land package is priced at \$269,777.