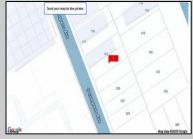

## **COMMENTS**

Available lot for sale now at 121 S Congress Ave. This fantastic real estate opportunity features a cleared and leveled lot with all utilities accessible, including gas, electric, cable, water, and sewer. Improvements include curbs, sidewalks, and newly paved streets. Zoned RM-3, it is ready for multi-family residential development. Conveniently located just steps from the Ocean Resort Casino, one block from the beach and boardwalk, and two blocks from the Showboat Water Park and HARD ROCK Casino! This lot is situated just off Oriental Avenue in the South Inlet area and is now part of the CRDA\'s new Tourism District, where a new boardwalk has been constructed, linking it to Gardner\'s Basin. Additionally, three more available lots are for sale together in a package: 501 Oriental, 118 S Massachusetts, and 125 S Congress. The land package is priced at \$269,777.