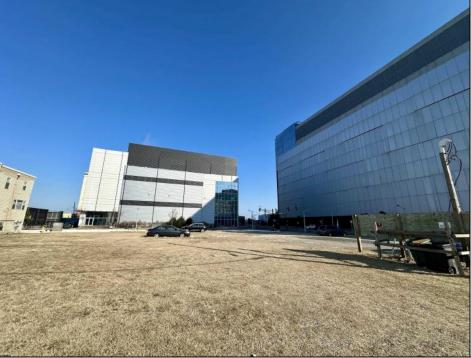

## 501 Oriental Ave Atlantic City, NJ 08401

Asking \$69,900.00

## COMMENTS

This is a corner lot right next to the Ocean Casino exit. This fantastic real estate opportunity features a cleared and leveled lot, with all utilities accessible, including gas, electricity, cable, water, and sewer. Improvements include curbs, sidewalks, and newly paved streets. Zoned RM-3, it is ready for multi-family residential development. Conveniently located just steps from the Ocean Resort Casino, a block from the beach and boardwalk, and two blocks from the Showboat Water Park and HARD ROCK Casino! Additionally, three more available lots are for sale in a package: 118 S Massachusetts Ave, 121 S. Congress, and 125 S. Congress. The land package is \$269,777.