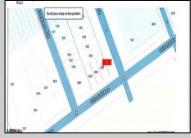

## **COMMENTS**

This is a corner lot right next to the Ocean Casino exit. This fantastic real estate opportunity features a cleared and leveled lot, with all utilities accessible, including gas, electricity, cable, water, and sewer. Improvements include curbs, sidewalks, and newly paved streets. Zoned RM-3, it is ready for multi-family residential development. Conveniently located just steps from the Ocean Resort Casino, a block from the beach and boardwalk, and two blocks from the Showboat Water Park and HARD ROCK Casino! Additionally, three more available lots are for sale in a package: 118 S Massachusetts Ave, 121 S. Congress, and 125 S. Congress. The land package is \$269,777.