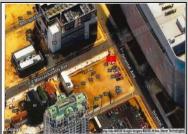

## **COMMENTS**

This is a corner lot right next to the Ocean Casino exit. This fantastic real estate opportunity features a cleared and leveled lot, with all utilities accessible, including gas, electricity, cable, water, and sewer. Improvements include curbs, sidewalks, and newly paved streets. Zoned RM-3, it is ready for multi-family residential development. Conveniently located just steps from the Ocean Resort Casino, a block from the beach and boardwalk, and two blocks from the Showboat Water Park and HARD ROCK Casino! Additionally, three more available lots are for sale in a package: 118 S Massachusetts Ave, 121 S. Congress, and 125 S. Congress. The land package is \$269,777.