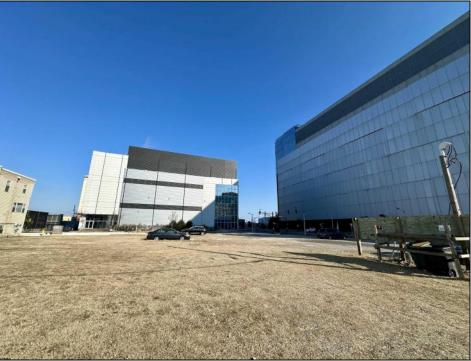

## COMMENTS

This is a corner lot right next to the Ocean Casino exit. This fantastic real estate opportunity features a cleared and leveled lot, with all utilities accessible, including gas, electricity, cable, water, and sewer. Improvements include curbs, sidewalks, and newly paved streets. Zoned RM-3, it is ready for multi-family residential development. Conveniently located just steps from the Ocean Resort Casino, a block from the beach and boardwalk, and two blocks from the Showboat Water Park and HARD ROCK Casino! Additionally, three more available lots are for sale in a package: 118 S Massachusetts Ave, 121 S. Congress, and 125 S. Congress. The land package is \$269,777.