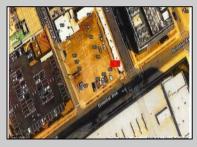

## COMMENTS

This is a corner lot right next to the Ocean Casino exit. This fantastic real estate opportunity features a cleared and leveled lot, with all utilities accessible, including gas, electricity, cable, water, and sewer. Improvements include curbs, sidewalks, and newly paved streets. Zoned RM-3, it is ready for multi-family residential development. Conveniently located just steps from the Ocean Resort Casino, a block from the beach and boardwalk, and two blocks from the Showboat Water Park and HARD ROCK Casino! Additionally, three more available lots are for sale in a package: 118 S Massachusetts Ave, 121 S. Congress, and 125 S. Congress. The land package is \$269,777.