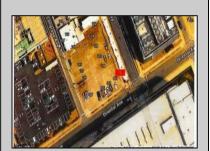

## **COMMENTS**

This is a corner lot right next to the Ocean Casino exit. This fantastic real estate opportunity features a cleared and leveled lot, with all utilities accessible, including gas, electricity, cable, water, and sewer. Improvements include curbs, sidewalks, and newly paved streets. Zoned RM-3, it is ready for multi-family residential development. Conveniently located just steps from the Ocean Resort Casino, a block from the beach and boardwalk, and two blocks from the Showboat Water Park and HARD ROCK Casino! Additionally, three more available lots are for sale in a package: 118 S Massachusetts Ave, 121 S. Congress, and 125 S. Congress. The land package is \$269,777.