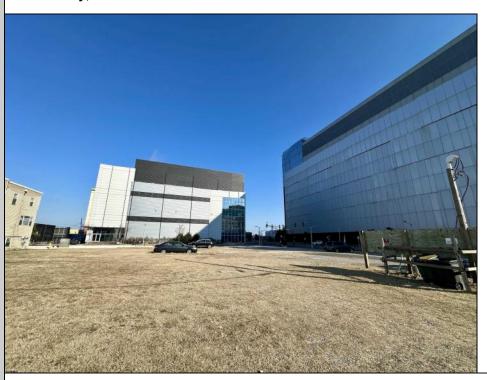

## **COMMENTS**

This is a corner lot right next to the Ocean Casino exit. This fantastic real estate opportunity features a cleared and leveled lot, with all utilities accessible, including gas, electricity, cable, water, and sewer. Improvements include curbs, sidewalks, and newly paved streets. Zoned RM-3, it is ready for multi-family residential development. Conveniently located just steps from the Ocean Resort Casino, a block from the beach and boardwalk, and two blocks from the Showboat Water Park and HARD ROCK Casino! Additionally, three more available lots are for sale in a package: 118 S Massachusetts Ave, 121 S. Congress, and 125 S. Congress. The land package is \$269,777.