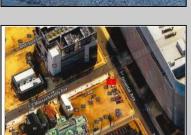

## **COMMENTS**

This is a corner lot right next to the Ocean Casino exit. This fantastic real estate opportunity features a cleared and leveled lot, with all utilities accessible, including gas, electricity, cable, water, and sewer. Improvements include curbs, sidewalks, and newly paved streets. Zoned RM-3, it is ready for multi-family residential development. Conveniently located just steps from the Ocean Resort Casino, a block from the beach and boardwalk, and two blocks from the Showboat Water Park and HARD ROCK Casino! Additionally, three more available lots are for sale in a package: 118 S Massachusetts Ave, 121 S. Congress, and 125 S. Congress. The land package is \$269,777.