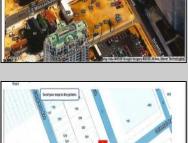

## **COMMENTS**

This is a corner lot right next to the Ocean Casino exit. This fantastic real estate opportunity features a cleared and leveled lot, with all utilities accessible, including gas, electricity, cable, water, and sewer. Improvements include curbs, sidewalks, and newly paved streets. Zoned RM-3, it is ready for multi-family residential development. Conveniently located just steps from the Ocean Resort Casino, a block from the beach and boardwalk, and two blocks from the Showboat Water Park and HARD ROCK Casino! Additionally, three more available lots are for sale in a package: 118 S Massachusetts Ave, 121 S. Congress, and 125 S. Congress. The land package is \$269,777.