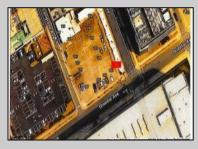

## 501 Oriental Ave Atlantic City, NJ 08401

Asking \$99,000.00

## COMMENTS

This is a corner lot right next to the Ocean Casino exit. This fantastic real estate opportunity features a cleared and leveled lot, with all utilities accessible, including gas, electricity, cable, water, and sewer. Improvements include curbs, sidewalks, and newly paved streets. Zoned RM-3, it is ready for multi-family residential development. Conveniently located just steps from the Ocean Resort Casino, a block from the beach and boardwalk, and two blocks from the Showboat Water Park and HARD ROCK Casino! Additionally, three more available lots are for sale in a package: 118 S Massachusetts Ave, 121 S. Congress, and 125 S. Congress. The land package is \$269,777.