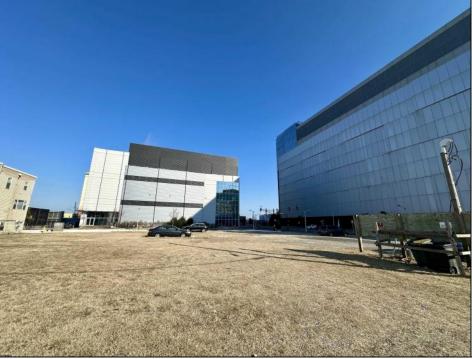

## COMMENTS

This is a corner lot right next to the Ocean Casino exit. This fantastic real estate opportunity features a cleared and leveled lot, with all utilities accessible, including gas, electricity, cable, water, and sewer. Improvements include curbs, sidewalks, and newly paved streets. Zoned RM-3, it is ready for multi-family residential development. Conveniently located just steps from the Ocean Resort Casino, a block from the beach and boardwalk, and two blocks from the Showboat Water Park and HARD ROCK Casino! Additionally, three more available lots are for sale in a package: 118 S Massachusetts Ave, 121 S. Congress, and 125 S. Congress. The land package is \$269,777.