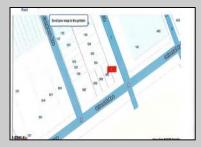

## **COMMENTS**

This is a corner lot right next to the Ocean Casino exit. This fantastic real estate opportunity features a cleared and leveled lot, with all utilities accessible, including gas, electricity, cable, water, and sewer. Improvements include curbs, sidewalks, and newly paved streets. Zoned RM-3, it is ready for multi-family residential development. Conveniently located just steps from the Ocean Resort Casino, a block from the beach and boardwalk, and two blocks from the Showboat Water Park and HARD ROCK Casino! Additionally, three more available lots are for sale in a package: 118 S Massachusetts Ave, 121 S. Congress, and 125 S. Congress. The land package is \$269,777.