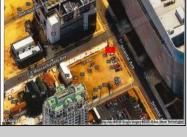

## **COMMENTS**

This is a corner lot right next to the Ocean Casino exit. This fantastic real estate opportunity features a cleared and leveled lot, with all utilities accessible, including gas, electricity, cable, water, and sewer. Improvements include curbs, sidewalks, and newly paved streets. Zoned RM-3, it is ready for multi-family residential development. Conveniently located just steps from the Ocean Resort Casino, a block from the beach and boardwalk, and two blocks from the Showboat Water Park and HARD ROCK Casino! Additionally, three more available lots are for sale in a package: 118 S Massachusetts Ave, 121 S. Congress, and 125 S. Congress. The land package is \$269,777.