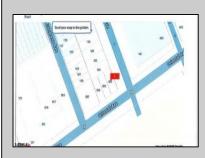

## COMMENTS

This is a corner lot right next to the Ocean Casino exit. This fantastic real estate opportunity features a cleared and leveled lot, with all utilities accessible, including gas, electricity, cable, water, and sewer. Improvements include curbs, sidewalks, and newly paved streets. Zoned RM-3, it is ready for multi-family residential development. Conveniently located just steps from the Ocean Resort Casino, a block from the beach and boardwalk, and two blocks from the Showboat Water Park and HARD ROCK Casino! Additionally, three more available lots are for sale in a package: 118 S Massachusetts Ave, 121 S. Congress, and 125 S. Congress. The land package is \$269,777.