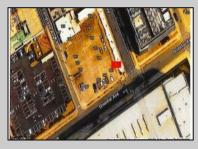

## 501 Oriental Ave Atlantic City, NJ 08401

Asking \$69,900.00

## COMMENTS

This is a corner lot right next to the Ocean Casino exit. This fantastic real estate opportunity features a cleared and leveled lot, with all utilities accessible, including gas, electricity, cable, water, and sewer. Improvements include curbs, sidewalks, and newly paved streets. Zoned RM-3, it is ready for multi-family residential development. Conveniently located just steps from the Ocean Resort Casino, a block from the beach and boardwalk, and two blocks from the Showboat Water Park and HARD ROCK Casino! Additionally, three more available lots are for sale in a package: 118 S Massachusetts Ave, 121 S. Congress, and 125 S. Congress. The land package is \$269,777.