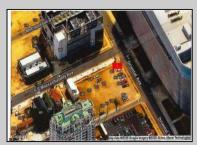

## COMMENTS

This is a corner lot right next to the Ocean Casino exit. This fantastic real estate opportunity features a cleared and leveled lot, with all utilities accessible, including gas, electricity, cable, water, and sewer. Improvements include curbs, sidewalks, and newly paved streets. Zoned RM-3, it is ready for multi-family residential development. Conveniently located just steps from the Ocean Resort Casino, a block from the beach and boardwalk, and two blocks from the Showboat Water Park and HARD ROCK Casino! Additionally, three more available lots are for sale in a package: 118 S Massachusetts Ave, 121 S. Congress, and 125 S. Congress. The land package is \$269,777.