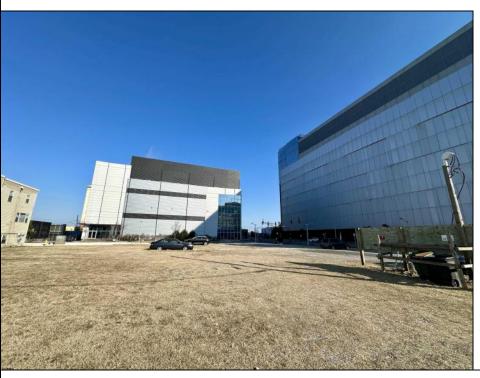

## **COMMENTS**

This is a corner lot right next to the Ocean Casino exit. This fantastic real estate opportunity features a cleared and leveled lot, with all utilities accessible, including gas, electricity, cable, water, and sewer. Improvements include curbs, sidewalks, and newly paved streets. Zoned RM-3, it is ready for multi-family residential development. Conveniently located just steps from the Ocean Resort Casino, a block from the beach and boardwalk, and two blocks from the Showboat Water Park and HARD ROCK Casino! Additionally, three more available lots are for sale in a package: 118 S Massachusetts Ave, 121 S. Congress, and 125 S. Congress. The land package is \$269,777.