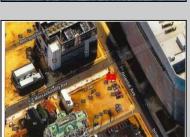

## **COMMENTS**

This is a corner lot right next to the Ocean Casino exit. This fantastic real estate opportunity features a cleared and leveled lot, with all utilities accessible, including gas, electricity, cable, water, and sewer. Improvements include curbs, sidewalks, and newly paved streets. Zoned RM-3, it is ready for multi-family residential development. Conveniently located just steps from the Ocean Resort Casino, a block from the beach and boardwalk, and two blocks from the Showboat Water Park and HARD ROCK Casino! Additionally, three more available lots are for sale in a package: 118 S Massachusetts Ave, 121 S. Congress, and 125 S. Congress. The land package is \$269,777.