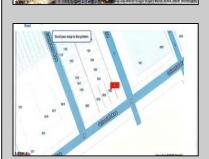

## **COMMENTS**

This is a corner lot right next to the Ocean Casino exit. This fantastic real estate opportunity features a cleared and leveled lot, with all utilities accessible, including gas, electricity, cable, water, and sewer. Improvements include curbs, sidewalks, and newly paved streets. Zoned RM-3, it is ready for multi-family residential development. Conveniently located just steps from the Ocean Resort Casino, a block from the beach and boardwalk, and two blocks from the Showboat Water Park and HARD ROCK Casino! Additionally, three more available lots are for sale in a package: 118 S Massachusetts Ave, 121 S. Congress, and 125 S. Congress. The land package is \$269,777.