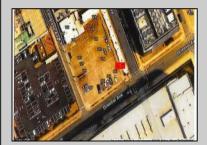

## **COMMENTS**

This is a corner lot right next to the Ocean Casino exit. This fantastic real estate opportunity features a cleared and leveled lot, with all utilities accessible, including gas, electricity, cable, water, and sewer. Improvements include curbs, sidewalks, and newly paved streets. Zoned RM-3, it is ready for multi-family residential development. Conveniently located just steps from the Ocean Resort Casino, a block from the beach and boardwalk, and two blocks from the Showboat Water Park and HARD ROCK Casino! Additionally, three more available lots are for sale in a package: 118 S Massachusetts Ave, 121 S. Congress, and 125 S. Congress. The land package is \$269,777.