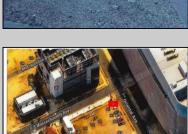

## **COMMENTS**

This is a corner lot right next to the Ocean Casino exit. This fantastic real estate opportunity features a cleared and leveled lot, with all utilities accessible, including gas, electricity, cable, water, and sewer. Improvements include curbs, sidewalks, and newly paved streets. Zoned RM-3, it is ready for multi-family residential development. Conveniently located just steps from the Ocean Resort Casino, a block from the beach and boardwalk, and two blocks from the Showboat Water Park and HARD ROCK Casino! Additionally, three more available lots are for sale in a package: 118 S Massachusetts Ave, 121 S. Congress, and 125 S. Congress. The land package is \$269,777.