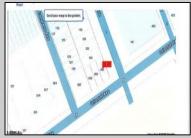

## **COMMENTS**

This is a corner lot right next to the Ocean Casino exit. This fantastic real estate opportunity features a cleared and leveled lot, with all utilities accessible, including gas, electricity, cable, water, and sewer. Improvements include curbs, sidewalks, and newly paved streets. Zoned RM-3, it is ready for multi-family residential development. Conveniently located just steps from the Ocean Resort Casino, a block from the beach and boardwalk, and two blocks from the Showboat Water Park and HARD ROCK Casino! Additionally, three more available lots are for sale in a package: 118 S Massachusetts Ave, 121 S. Congress, and 125 S. Congress. The land package is \$269,777.