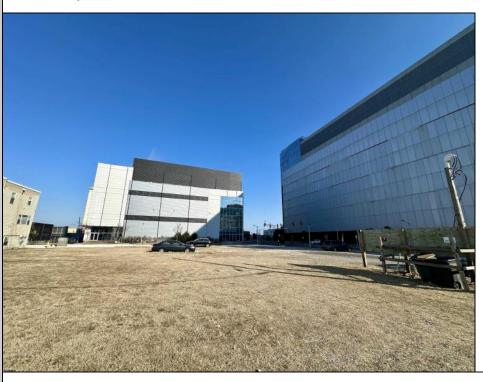

## **COMMENTS**

This is a corner lot right next to the Ocean Casino exit. This fantastic real estate opportunity features a cleared and leveled lot, with all utilities accessible, including gas, electricity, cable, water, and sewer. Improvements include curbs, sidewalks, and newly paved streets. Zoned RM-3, it is ready for multi-family residential development. Conveniently located just steps from the Ocean Resort Casino, a block from the beach and boardwalk, and two blocks from the Showboat Water Park and HARD ROCK Casino! Additionally, three more available lots are for sale in a package: 118 S Massachusetts Ave, 121 S. Congress, and 125 S. Congress. The land package is \$269,777.