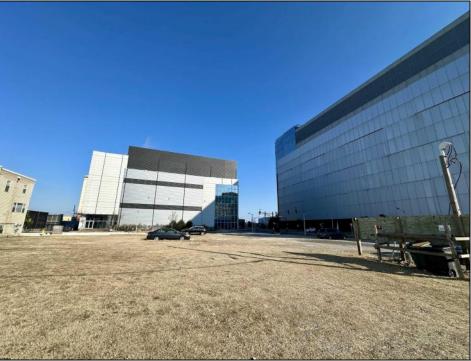

## 501 Oriental Ave Atlantic City, NJ 08401

Asking \$69,900.00

## COMMENTS

This is a corner lot right next to the Ocean Casino exit. This fantastic real estate opportunity features a cleared and leveled lot, with all utilities accessible, including gas, electricity, cable, water, and sewer. Improvements include curbs, sidewalks, and newly paved streets. Zoned RM-3, it is ready for multi-family residential development. Conveniently located just steps from the Ocean Resort Casino, a block from the beach and boardwalk, and two blocks from the Showboat Water Park and HARD ROCK Casino! Additionally, three more available lots are for sale in a package: 118 S Massachusetts Ave, 121 S. Congress, and 125 S. Congress. The land package is \$269,777.