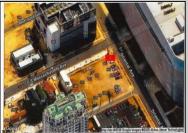

## **COMMENTS**

This is a corner lot right next to the Ocean Casino exit. This fantastic real estate opportunity features a cleared and leveled lot, with all utilities accessible, including gas, electricity, cable, water, and sewer. Improvements include curbs, sidewalks, and newly paved streets. Zoned RM-3, it is ready for multi-family residential development. Conveniently located just steps from the Ocean Resort Casino, a block from the beach and boardwalk, and two blocks from the Showboat Water Park and HARD ROCK Casino! Additionally, three more available lots are for sale in a package: 118 S Massachusetts Ave, 121 S. Congress, and 125 S. Congress. The land package is \$269,777.