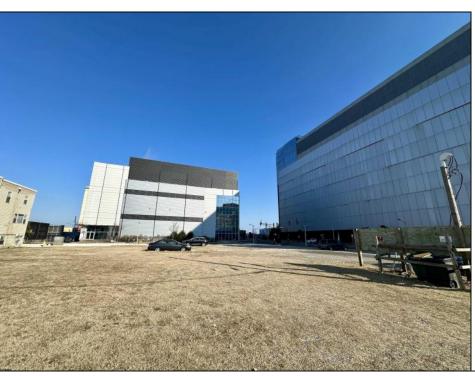

## **COMMENTS**

This is a corner lot right next to the Ocean Casino exit. This fantastic real estate opportunity features a cleared and leveled lot, with all utilities accessible, including gas, electricity, cable, water, and sewer. Improvements include curbs, sidewalks, and newly paved streets. Zoned RM-3, it is ready for multi-family residential development. Conveniently located just steps from the Ocean Resort Casino, a block from the beach and boardwalk, and two blocks from the Showboat Water Park and HARD ROCK Casino! Additionally, three more available lots are for sale in a package: 118 S Massachusetts Ave, 121 S. Congress, and 125 S. Congress. The land package is \$269,777.