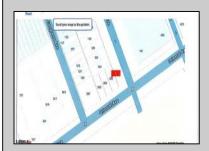

## **COMMENTS**

This is a corner lot right next to the Ocean Casino exit. This fantastic real estate opportunity features a cleared and leveled lot, with all utilities accessible, including gas, electricity, cable, water, and sewer. Improvements include curbs, sidewalks, and newly paved streets. Zoned RM-3, it is ready for multi-family residential development. Conveniently located just steps from the Ocean Resort Casino, a block from the beach and boardwalk, and two blocks from the Showboat Water Park and HARD ROCK Casino! Additionally, three more available lots are for sale in a package: 118 S Massachusetts Ave, 121 S. Congress, and 125 S. Congress. The land package is \$269,777.