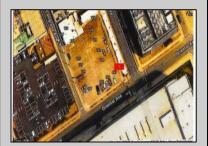

## **COMMENTS**

This is a corner lot right next to the Ocean Casino exit. This fantastic real estate opportunity features a cleared and leveled lot, with all utilities accessible, including gas, electricity, cable, water, and sewer. Improvements include curbs, sidewalks, and newly paved streets. Zoned RM-3, it is ready for multi-family residential development. Conveniently located just steps from the Ocean Resort Casino, a block from the beach and boardwalk, and two blocks from the Showboat Water Park and HARD ROCK Casino! Additionally, three more available lots are for sale in a package: 118 S Massachusetts Ave, 121 S. Congress, and 125 S. Congress. The land package is \$269,777.