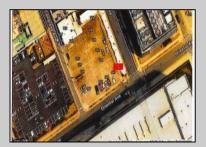

## **COMMENTS**

This is a corner lot right next to the Ocean Casino exit. This fantastic real estate opportunity features a cleared and leveled lot, with all utilities accessible, including gas, electricity, cable, water, and sewer. Improvements include curbs, sidewalks, and newly paved streets. Zoned RM-3, it is ready for multi-family residential development. Conveniently located just steps from the Ocean Resort Casino, a block from the beach and boardwalk, and two blocks from the Showboat Water Park and HARD ROCK Casino! Additionally, three more available lots are for sale in a package: 118 S Massachusetts Ave, 121 S. Congress, and 125 S. Congress. The land package is \$269,777.