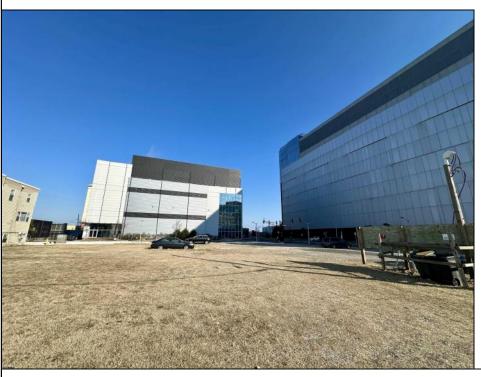

## **COMMENTS**

This is a corner lot right next to the Ocean Casino exit. This fantastic real estate opportunity features a cleared and leveled lot, with all utilities accessible, including gas, electricity, cable, water, and sewer. Improvements include curbs, sidewalks, and newly paved streets. Zoned RM-3, it is ready for multi-family residential development. Conveniently located just steps from the Ocean Resort Casino, a block from the beach and boardwalk, and two blocks from the Showboat Water Park and HARD ROCK Casino! Additionally, three more available lots are for sale in a package: 118 S Massachusetts Ave, 121 S. Congress, and 125 S. Congress. The land package is \$269,777.