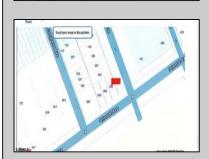

## **COMMENTS**

This is a corner lot right next to the Ocean Casino exit. This fantastic real estate opportunity features a cleared and leveled lot, with all utilities accessible, including gas, electricity, cable, water, and sewer. Improvements include curbs, sidewalks, and newly paved streets. Zoned RM-3, it is ready for multi-family residential development. Conveniently located just steps from the Ocean Resort Casino, a block from the beach and boardwalk, and two blocks from the Showboat Water Park and HARD ROCK Casino! Additionally, three more available lots are for sale in a package: 118 S Massachusetts Ave, 121 S. Congress, and 125 S. Congress. The land package is \$269,777.