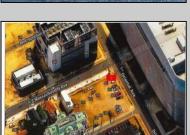

## **COMMENTS**

This is a corner lot right next to the Ocean Casino exit. This fantastic real estate opportunity features a cleared and leveled lot, with all utilities accessible, including gas, electricity, cable, water, and sewer. Improvements include curbs, sidewalks, and newly paved streets. Zoned RM-3, it is ready for multi-family residential development. Conveniently located just steps from the Ocean Resort Casino, a block from the beach and boardwalk, and two blocks from the Showboat Water Park and HARD ROCK Casino! Additionally, three more available lots are for sale in a package: 118 S Massachusetts Ave, 121 S. Congress, and 125 S. Congress. The land package is \$269,777.