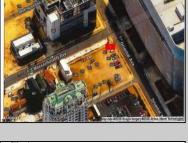

## **COMMENTS**

This is a corner lot right next to the Ocean Casino exit. This fantastic real estate opportunity features a cleared and leveled lot, with all utilities accessible, including gas, electricity, cable, water, and sewer. Improvements include curbs, sidewalks, and newly paved streets. Zoned RM-3, it is ready for multi-family residential development. Conveniently located just steps from the Ocean Resort Casino, a block from the beach and boardwalk, and two blocks from the Showboat Water Park and HARD ROCK Casino! Additionally, three more available lots are for sale in a package: 118 S Massachusetts Ave, 121 S. Congress, and 125 S. Congress. The land package is \$269,777.