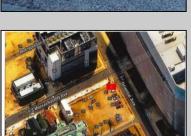

## **COMMENTS**

This is a corner lot right next to the Ocean Casino exit. This fantastic real estate opportunity features a cleared and leveled lot, with all utilities accessible, including gas, electricity, cable, water, and sewer. Improvements include curbs, sidewalks, and newly paved streets. Zoned RM-3, it is ready for multi-family residential development. Conveniently located just steps from the Ocean Resort Casino, a block from the beach and boardwalk, and two blocks from the Showboat Water Park and HARD ROCK Casino! Additionally, three more available lots are for sale in a package: 118 S Massachusetts Ave, 121 S. Congress, and 125 S. Congress. The land package is \$269,777.