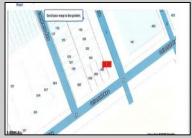

## **COMMENTS**

This is a corner lot right next to the Ocean Casino exit. This fantastic real estate opportunity features a cleared and leveled lot, with all utilities accessible, including gas, electricity, cable, water, and sewer. Improvements include curbs, sidewalks, and newly paved streets. Zoned RM-3, it is ready for multi-family residential development. Conveniently located just steps from the Ocean Resort Casino, a block from the beach and boardwalk, and two blocks from the Showboat Water Park and HARD ROCK Casino! Additionally, three more available lots are for sale in a package: 118 S Massachusetts Ave, 121 S. Congress, and 125 S. Congress. The land package is \$269,777.