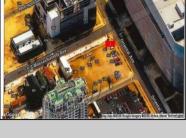

## **COMMENTS**

This is a corner lot right next to the Ocean Casino exit. This fantastic real estate opportunity features a cleared and leveled lot, with all utilities accessible, including gas, electricity, cable, water, and sewer. Improvements include curbs, sidewalks, and newly paved streets. Zoned RM-3, it is ready for multi-family residential development. Conveniently located just steps from the Ocean Resort Casino, a block from the beach and boardwalk, and two blocks from the Showboat Water Park and HARD ROCK Casino! Additionally, three more available lots are for sale in a package: 118 S Massachusetts Ave, 121 S. Congress, and 125 S. Congress. The land package is \$269,777.