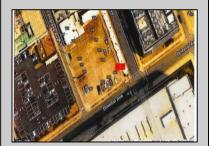

## **COMMENTS**

This is a corner lot right next to the Ocean Casino exit. This fantastic real estate opportunity features a cleared and leveled lot, with all utilities accessible, including gas, electricity, cable, water, and sewer. Improvements include curbs, sidewalks, and newly paved streets. Zoned RM-3, it is ready for multi-family residential development. Conveniently located just steps from the Ocean Resort Casino, a block from the beach and boardwalk, and two blocks from the Showboat Water Park and HARD ROCK Casino! Additionally, three more available lots are for sale in a package: 118 S Massachusetts Ave, 121 S. Congress, and 125 S. Congress. The land package is \$269,777.