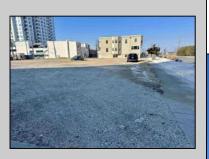

## COMMENTS

This is a corner lot right next to the Ocean Casino exit. This fantastic real estate opportunity features a cleared and leveled lot, with all utilities accessible, including gas, electricity, cable, water, and sewer. Improvements include curbs, sidewalks, and newly paved streets. Zoned RM-3, it is ready for multi-family residential development. Conveniently located just steps from the Ocean Resort Casino, a block from the beach and boardwalk, and two blocks from the Showboat Water Park and HARD ROCK Casino! Additionally, three more available lots are for sale in a package: 118 S Massachusetts Ave, 121 S. Congress, and 125 S. Congress. The land package is \$269,777.