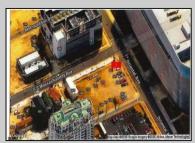

## COMMENTS

This is a corner lot right next to the Ocean Casino exit. This fantastic real estate opportunity features a cleared and leveled lot, with all utilities accessible, including gas, electricity, cable, water, and sewer. Improvements include curbs, sidewalks, and newly paved streets. Zoned RM-3, it is ready for multi-family residential development. Conveniently located just steps from the Ocean Resort Casino, a block from the beach and boardwalk, and two blocks from the Showboat Water Park and HARD ROCK Casino! Additionally, three more available lots are for sale in a package: 118 S Massachusetts Ave, 121 S. Congress, and 125 S. Congress. The land package is \$269,777.