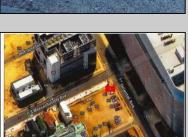

## **COMMENTS**

This is a corner lot right next to the Ocean Casino exit. This fantastic real estate opportunity features a cleared and leveled lot, with all utilities accessible, including gas, electricity, cable, water, and sewer. Improvements include curbs, sidewalks, and newly paved streets. Zoned RM-3, it is ready for multi-family residential development. Conveniently located just steps from the Ocean Resort Casino, a block from the beach and boardwalk, and two blocks from the Showboat Water Park and HARD ROCK Casino! Additionally, three more available lots are for sale in a package: 118 S Massachusetts Ave, 121 S. Congress, and 125 S. Congress. The land package is \$269,777.