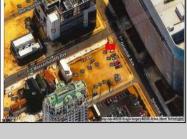

## **COMMENTS**

This is a corner lot right next to the Ocean Casino exit. This fantastic real estate opportunity features a cleared and leveled lot, with all utilities accessible, including gas, electricity, cable, water, and sewer. Improvements include curbs, sidewalks, and newly paved streets. Zoned RM-3, it is ready for multi-family residential development. Conveniently located just steps from the Ocean Resort Casino, a block from the beach and boardwalk, and two blocks from the Showboat Water Park and HARD ROCK Casino! Additionally, three more available lots are for sale in a package: 118 S Massachusetts Ave, 121 S. Congress, and 125 S. Congress. The land package is \$269,777.