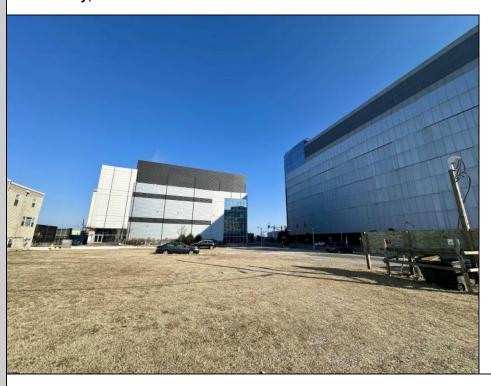

## **COMMENTS**

This is a corner lot right next to the Ocean Casino exit. This fantastic real estate opportunity features a cleared and leveled lot, with all utilities accessible, including gas, electricity, cable, water, and sewer. Improvements include curbs, sidewalks, and newly paved streets. Zoned RM-3, it is ready for multi-family residential development. Conveniently located just steps from the Ocean Resort Casino, a block from the beach and boardwalk, and two blocks from the Showboat Water Park and HARD ROCK Casino! Additionally, three more available lots are for sale in a package: 118 S Massachusetts Ave, 121 S. Congress, and 125 S. Congress. The land package is \$269,777.