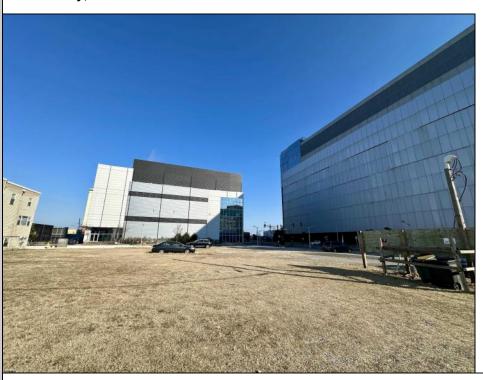

## **COMMENTS**

This is a corner lot right next to the Ocean Casino exit. This fantastic real estate opportunity features a cleared and leveled lot, with all utilities accessible, including gas, electricity, cable, water, and sewer. Improvements include curbs, sidewalks, and newly paved streets. Zoned RM-3, it is ready for multi-family residential development. Conveniently located just steps from the Ocean Resort Casino, a block from the beach and boardwalk, and two blocks from the Showboat Water Park and HARD ROCK Casino! Additionally, three more available lots are for sale in a package: 118 S Massachusetts Ave, 121 S. Congress, and 125 S. Congress. The land package is \$269,777.