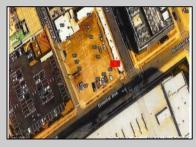

## 501 Oriental Ave Atlantic City, NJ 08401

Asking \$69,900.00

## COMMENTS

This is a corner lot right next to the Ocean Casino exit. This fantastic real estate opportunity features a cleared and leveled lot, with all utilities accessible, including gas, electricity, cable, water, and sewer. Improvements include curbs, sidewalks, and newly paved streets. Zoned RM-3, it is ready for multi-family residential development. Conveniently located just steps from the Ocean Resort Casino, a block from the beach and boardwalk, and two blocks from the Showboat Water Park and HARD ROCK Casino! Additionally, three more available lots are for sale in a package: 118 S Massachusetts Ave, 121 S. Congress, and 125 S. Congress. The land package is \$269,777.