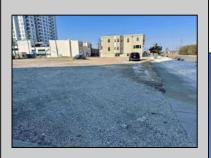

## COMMENTS

This is a corner lot right next to the Ocean Casino exit. This fantastic real estate opportunity features a cleared and leveled lot, with all utilities accessible, including gas, electricity, cable, water, and sewer. Improvements include curbs, sidewalks, and newly paved streets. Zoned RM-3, it is ready for multi-family residential development. Conveniently located just steps from the Ocean Resort Casino, a block from the beach and boardwalk, and two blocks from the Showboat Water Park and HARD ROCK Casino! Additionally, three more available lots are for sale in a package: 118 S Massachusetts Ave, 121 S. Congress, and 125 S. Congress. The land package is \$269,777.