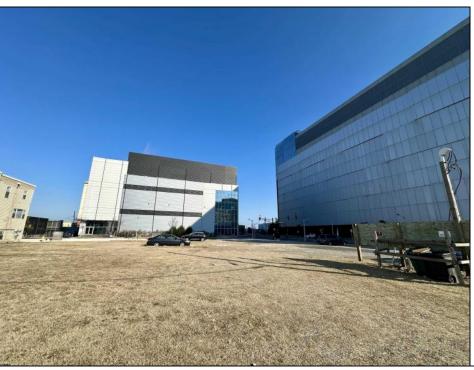

## **COMMENTS**

This is a corner lot right next to the Ocean Casino exit. This fantastic real estate opportunity features a cleared and leveled lot, with all utilities accessible, including gas, electricity, cable, water, and sewer. Improvements include curbs, sidewalks, and newly paved streets. Zoned RM-3, it is ready for multi-family residential development. Conveniently located just steps from the Ocean Resort Casino, a block from the beach and boardwalk, and two blocks from the Showboat Water Park and HARD ROCK Casino! Additionally, three more available lots are for sale in a package: 118 S Massachusetts Ave, 121 S. Congress, and 125 S. Congress. The land package is \$269,777.