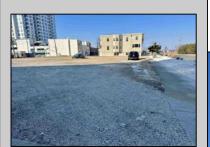

## **COMMENTS**

This is a corner lot right next to the Ocean Casino exit. This fantastic real estate opportunity features a cleared and leveled lot, with all utilities accessible, including gas, electricity, cable, water, and sewer. Improvements include curbs, sidewalks, and newly paved streets. Zoned RM-3, it is ready for multi-family residential development. Conveniently located just steps from the Ocean Resort Casino, a block from the beach and boardwalk, and two blocks from the Showboat Water Park and HARD ROCK Casino! Additionally, three more available lots are for sale in a package: 118 S Massachusetts Ave, 121 S. Congress, and 125 S. Congress. The land package is \$269,777.