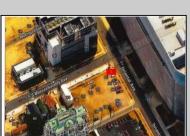

## **COMMENTS**

This is a corner lot right next to the Ocean Casino exit. This fantastic real estate opportunity features a cleared and leveled lot, with all utilities accessible, including gas, electricity, cable, water, and sewer. Improvements include curbs, sidewalks, and newly paved streets. Zoned RM-3, it is ready for multi-family residential development. Conveniently located just steps from the Ocean Resort Casino, a block from the beach and boardwalk, and two blocks from the Showboat Water Park and HARD ROCK Casino! Additionally, three more available lots are for sale in a package: 118 S Massachusetts Ave, 121 S. Congress, and 125 S. Congress. The land package is \$269,777.