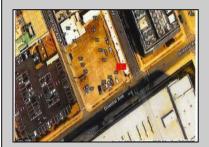

## **COMMENTS**

This is a corner lot right next to the Ocean Casino exit. This fantastic real estate opportunity features a cleared and leveled lot, with all utilities accessible, including gas, electricity, cable, water, and sewer. Improvements include curbs, sidewalks, and newly paved streets. Zoned RM-3, it is ready for multi-family residential development. Conveniently located just steps from the Ocean Resort Casino, a block from the beach and boardwalk, and two blocks from the Showboat Water Park and HARD ROCK Casino! Additionally, three more available lots are for sale in a package: 118 S Massachusetts Ave, 121 S. Congress, and 125 S. Congress. The land package is \$269,777.