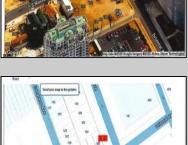

## **COMMENTS**

This is a corner lot right next to the Ocean Casino exit. This fantastic real estate opportunity features a cleared and leveled lot, with all utilities accessible, including gas, electricity, cable, water, and sewer. Improvements include curbs, sidewalks, and newly paved streets. Zoned RM-3, it is ready for multi-family residential development. Conveniently located just steps from the Ocean Resort Casino, a block from the beach and boardwalk, and two blocks from the Showboat Water Park and HARD ROCK Casino! Additionally, three more available lots are for sale in a package: 118 S Massachusetts Ave, 121 S. Congress, and 125 S. Congress. The land package is \$269,777.