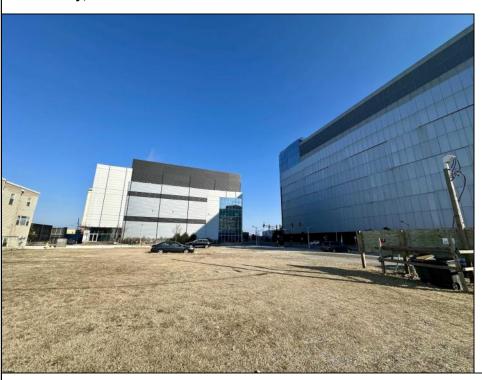

## **COMMENTS**

This is a corner lot right next to the Ocean Casino exit. This fantastic real estate opportunity features a cleared and leveled lot, with all utilities accessible, including gas, electricity, cable, water, and sewer. Improvements include curbs, sidewalks, and newly paved streets. Zoned RM-3, it is ready for multi-family residential development. Conveniently located just steps from the Ocean Resort Casino, a block from the beach and boardwalk, and two blocks from the Showboat Water Park and HARD ROCK Casino! Additionally, three more available lots are for sale in a package: 118 S Massachusetts Ave, 121 S. Congress, and 125 S. Congress. The land package is \$269,777.