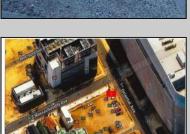

## **COMMENTS**

This is a corner lot right next to the Ocean Casino exit. This fantastic real estate opportunity features a cleared and leveled lot, with all utilities accessible, including gas, electricity, cable, water, and sewer. Improvements include curbs, sidewalks, and newly paved streets. Zoned RM-3, it is ready for multi-family residential development. Conveniently located just steps from the Ocean Resort Casino, a block from the beach and boardwalk, and two blocks from the Showboat Water Park and HARD ROCK Casino! Additionally, three more available lots are for sale in a package: 118 S Massachusetts Ave, 121 S. Congress, and 125 S. Congress. The land package is \$269,777.