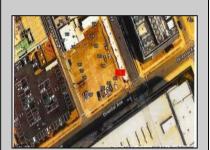

## **COMMENTS**

This is a corner lot right next to the Ocean Casino exit. This fantastic real estate opportunity features a cleared and leveled lot, with all utilities accessible, including gas, electricity, cable, water, and sewer. Improvements include curbs, sidewalks, and newly paved streets. Zoned RM-3, it is ready for multi-family residential development. Conveniently located just steps from the Ocean Resort Casino, a block from the beach and boardwalk, and two blocks from the Showboat Water Park and HARD ROCK Casino! Additionally, three more available lots are for sale in a package: 118 S Massachusetts Ave, 121 S. Congress, and 125 S. Congress. The land package is \$269,777.