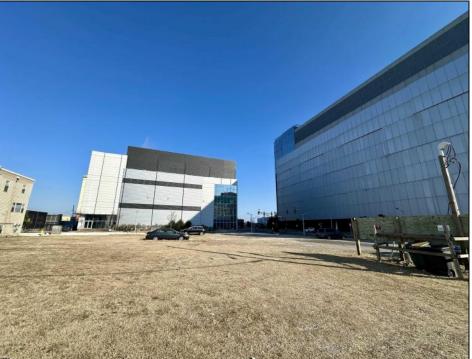

## **COMMENTS**

This is a corner lot right next to the Ocean Casino exit. This fantastic real estate opportunity features a cleared and leveled lot, with all utilities accessible, including gas, electricity, cable, water, and sewer. Improvements include curbs, sidewalks, and newly paved streets. Zoned RM-3, it is ready for multi-family residential development. Conveniently located just steps from the Ocean Resort Casino, a block from the beach and boardwalk, and two blocks from the Showboat Water Park and HARD ROCK Casino! Additionally, three more available lots are for sale in a package: 118 S Massachusetts Ave, 121 S. Congress, and 125 S. Congress. The land package is \$269,777.