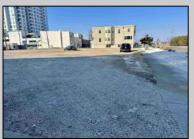

## **COMMENTS**

This is a corner lot right next to the Ocean Casino exit. This fantastic real estate opportunity features a cleared and leveled lot, with all utilities accessible, including gas, electricity, cable, water, and sewer. Improvements include curbs, sidewalks, and newly paved streets. Zoned RM-3, it is ready for multi-family residential development. Conveniently located just steps from the Ocean Resort Casino, a block from the beach and boardwalk, and two blocks from the Showboat Water Park and HARD ROCK Casino! Additionally, three more available lots are for sale in a package: 118 S Massachusetts Ave, 121 S. Congress, and 125 S. Congress. The land package is \$269,777.