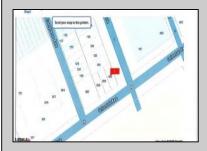

## **COMMENTS**

This is a corner lot right next to the Ocean Casino exit. This fantastic real estate opportunity features a cleared and leveled lot, with all utilities accessible, including gas, electricity, cable, water, and sewer. Improvements include curbs, sidewalks, and newly paved streets. Zoned RM-3, it is ready for multi-family residential development. Conveniently located just steps from the Ocean Resort Casino, a block from the beach and boardwalk, and two blocks from the Showboat Water Park and HARD ROCK Casino! Additionally, three more available lots are for sale in a package: 118 S Massachusetts Ave, 121 S. Congress, and 125 S. Congress. The land package is \$269,777.