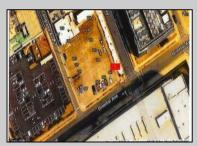

## **COMMENTS**

This is a corner lot right next to the Ocean Casino exit. This fantastic real estate opportunity features a cleared and leveled lot, with all utilities accessible, including gas, electricity, cable, water, and sewer. Improvements include curbs, sidewalks, and newly paved streets. Zoned RM-3, it is ready for multi-family residential development. Conveniently located just steps from the Ocean Resort Casino, a block from the beach and boardwalk, and two blocks from the Showboat Water Park and HARD ROCK Casino! Additionally, three more available lots are for sale in a package: 118 S Massachusetts Ave, 121 S. Congress, and 125 S. Congress. The land package is \$269,777.