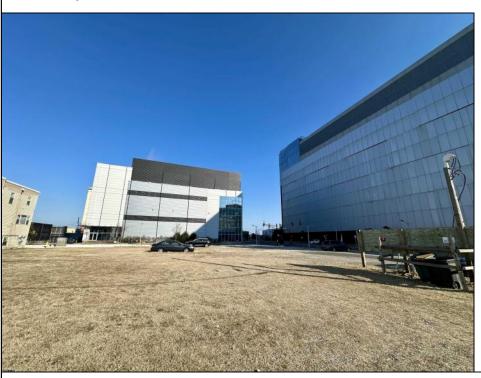

## **COMMENTS**

This is a corner lot right next to the Ocean Casino exit. This fantastic real estate opportunity features a cleared and leveled lot, with all utilities accessible, including gas, electricity, cable, water, and sewer. Improvements include curbs, sidewalks, and newly paved streets. Zoned RM-3, it is ready for multi-family residential development. Conveniently located just steps from the Ocean Resort Casino, a block from the beach and boardwalk, and two blocks from the Showboat Water Park and HARD ROCK Casino! Additionally, three more available lots are for sale in a package: 118 S Massachusetts Ave, 121 S. Congress, and 125 S. Congress. The land package is \$269,777.