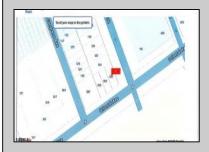

Berger Realty, Inc. 3160 Asbury Avenue Ocean City, NJ 08226 1-877-237-4371 / 609-399-0076 info@bergerrealty.com

info@bergerrealty

501 Oriental Ave Atlantic City, NJ 08401

Asking \$69,900.00

## **COMMENTS**

This is a corner lot right next to the Ocean Casino exit. This fantastic real estate opportunity features a cleared and leveled lot, with all utilities accessible, including gas, electricity, cable, water, and sewer. Improvements include curbs, sidewalks, and newly paved streets. Zoned RM-3, it is ready for multi-family residential development. Conveniently located just steps from the Ocean Resort Casino, a block from the beach and boardwalk, and two blocks from the Showboat Water Park and HARD ROCK Casino! Additionally, three more available lots are for sale in a package: 118 S Massachusetts Ave, 121 S. Congress, and 125 S. Congress. The land package is \$269,777.