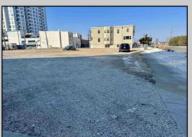

## **COMMENTS**

This is a corner lot right next to the Ocean Casino exit. This fantastic real estate opportunity features a cleared and leveled lot, with all utilities accessible, including gas, electricity, cable, water, and sewer. Improvements include curbs, sidewalks, and newly paved streets. Zoned RM-3, it is ready for multi-family residential development. Conveniently located just steps from the Ocean Resort Casino, a block from the beach and boardwalk, and two blocks from the Showboat Water Park and HARD ROCK Casino! Additionally, three more available lots are for sale in a package: 118 S Massachusetts Ave, 121 S. Congress, and 125 S. Congress. The land package is \$269,777.