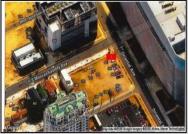

## **COMMENTS**

This is a corner lot right next to the Ocean Casino exit. This fantastic real estate opportunity features a cleared and leveled lot, with all utilities accessible, including gas, electricity, cable, water, and sewer. Improvements include curbs, sidewalks, and newly paved streets. Zoned RM-3, it is ready for multi-family residential development. Conveniently located just steps from the Ocean Resort Casino, a block from the beach and boardwalk, and two blocks from the Showboat Water Park and HARD ROCK Casino! Additionally, three more available lots are for sale in a package: 118 S Massachusetts Ave, 121 S. Congress, and 125 S. Congress. The land package is \$269,777.